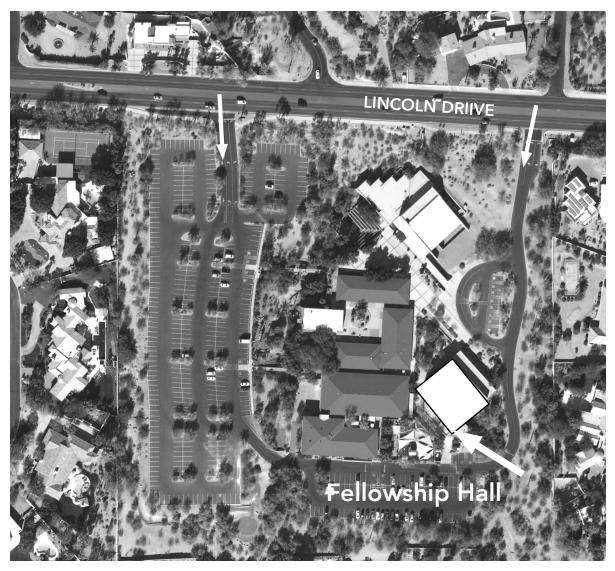

## The Desert Division Souper Saturday Auction

Desert Division of the Train Collectors Association is pleased to host our Mid Winter Auction on March 2nd 2024.

The auction will be held the **Fellowship Hall of the Paradise Valley United Methodist Church at 4455 E Lincoln Dr. in Paradise Valley.** The hall will open for viewing of all items at 8am on Saturday. The auction begins promptly at 9am. Items may also be viewed during the noon hour break. In addition, this auction will have, during the lunch break, the **Famous Souper Saturday** home made soups for all attendees. A full lunch will be available with all you can eat so long at the pots are not empty!